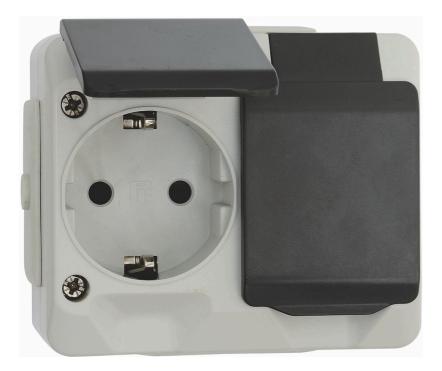

## **Product information**

Outdoor wall socket, childproof with quick connection of terminals. Double connections per phase. Cable entries with self-sealing membranes. Made of thermoplastic. 16A, 250V.

## **Specifications**

| Colour        | Grey        |
|---------------|-------------|
| Dims (WxHxD)  | 60x80x50 mm |
| Rated voltage | 250V        |
| Rated current | 16A         |
| IP rating     | IP44        |
| Description   | 2 Gang      |